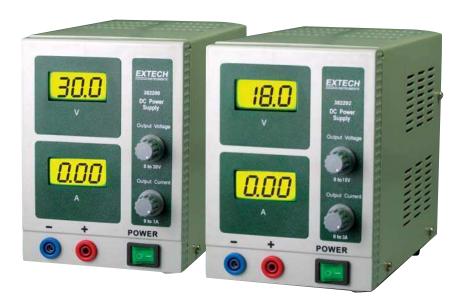

## **Digital Single Output DC Power Supplies**

Adjustable 30V/1A and 18V/3A supplies

With dual backlit LCD displays

## **Features:**

- · Constant voltage or current
- · Dual backlit LCD displays for voltage and current
- Short circuit protection
- Current limiting
- High load/line regulation
- · Low noise/ripple
- Banana plug output terminals
- · Complete with power cord

| Specifications          | 382200                              | 382202        |  |
|-------------------------|-------------------------------------|---------------|--|
| Display                 | Dual LCD                            |               |  |
| Display Accuracy (V, A) | $\pm$ (1.5%rdg); $\pm$ (2%rdg)      |               |  |
| Voltage Output, DC      | 30.0 Volts                          | 18.0 Volts    |  |
| Current Output, DC      | 0 - 1.00 Amp                        | 0 - 3.00 Amps |  |
| Ripple and Noise        | <0.5mV/<3mA                         |               |  |
| Line Regulation         | < 0.01% + 3mV                       | /< 0.2% + 3mA |  |
| Load Regulation         | < 0.01% + 2mV                       | /< 0.2% + 3mA |  |
| Power                   | 115V/230V; 50/60Hz                  |               |  |
| Warranty                | 1 year                              |               |  |
| Dimensions (WxHxD)      | 9.4 x 4.25 x 6" (240 x 108 x 154mm) |               |  |
| Weight                  | 4.4lbs. (2 kg)                      | 6.6lbs. (3kg) |  |